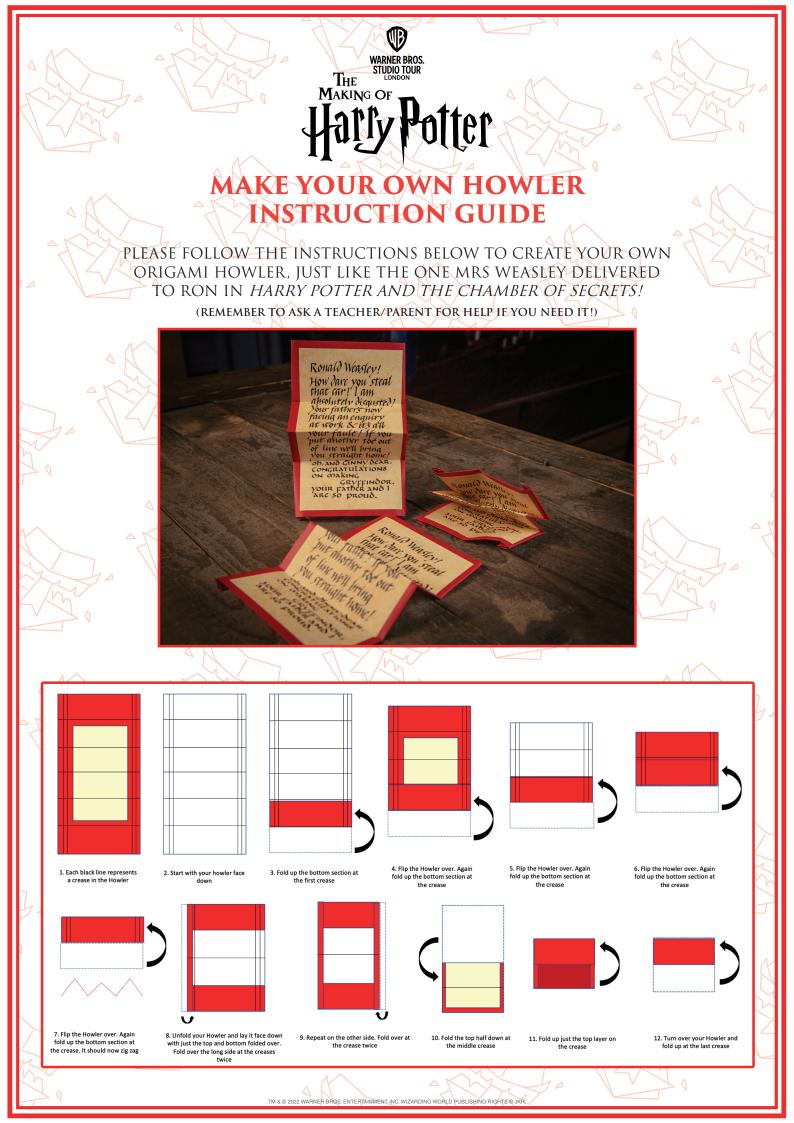

5. EACH BLACK LINE REPRESENTS A CREASE IN The Howler, use scissors to remove the White Borders from either side

6. FOLD THE CARD ALONG THE DOTTED LINES USING THE GUIDE PROVIDED

Ronald Weasley! How dare you steal that car! I am absolutely disgusted! Your fathers now facing an enquiry at work & it's all your fault! If you put another toe out of line we'll bring you straight home! oh. and GINNY dear. CONGRATULATIONS on making YOUR FATHER AND 1 are so proud.