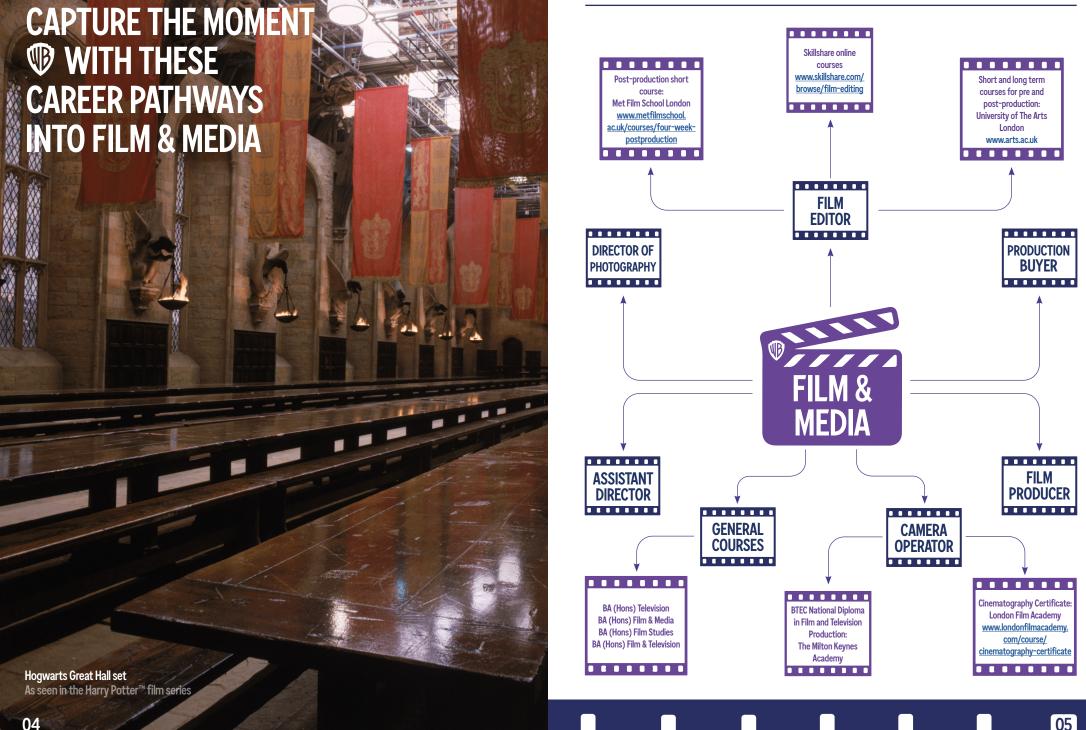

- Art and design diplomas and degrees are great pathways in, as well as Film and TV Production and Photographic diplomas and degrees
- London Film School, Absolute Beginners: Practical Skills for Getting a Start in the Art Department <a href="https://www.lfs.org.uk/workshops/lfs-workshops/2549/absolute-beginners-practical-skills-getting-start-art-department">www.lfs.org.uk/workshops/lfs-workshops/2549/absolute-beginners-practical-skills-getting-start-art-department</a>
- Apprenticeships are a great pathway into most of these careers