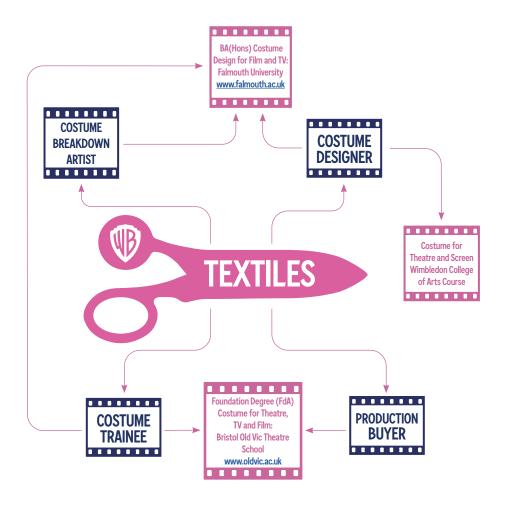

- Art and design diplomas and degrees are great pathways in, as well as Film and TV Production and Photographic diplomas and degrees
- London Film School, Absolute Beginners: Practical Skills for Getting a Start in the Art Department <a href="https://www.lfs.org.uk/workshops/lfs-workshops/2549/absolute-beginners-practical-skills-getting-start-art-department">www.lfs.org.uk/workshops/lfs-workshops/2549/absolute-beginners-practical-skills-getting-start-art-department</a>
- Apprenticeships are a great pathway into most of these careers

- Volunteer with local theatre groups, ask for work experience at studios or approach university film and fashion departments
- A common career path for costume designers is to start as a costume assistant or wardrobe trainee and climb the ladder from there to second assistant costume designer and so on, without necessarily having higher education training