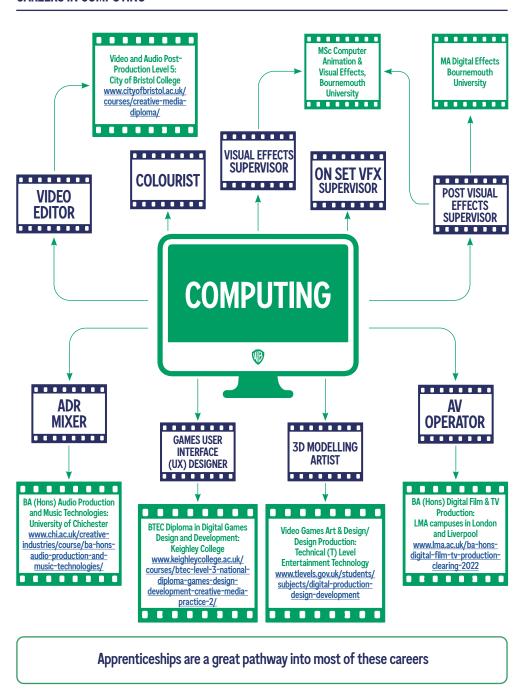

#### **CAREERS IN FILM & MEDIA**

A common route into one of these careers is via an English Language, English Literature or Modern Languages degree

A good pathway into a career using music in media is gaining an MS Music and Sound for Film and Games