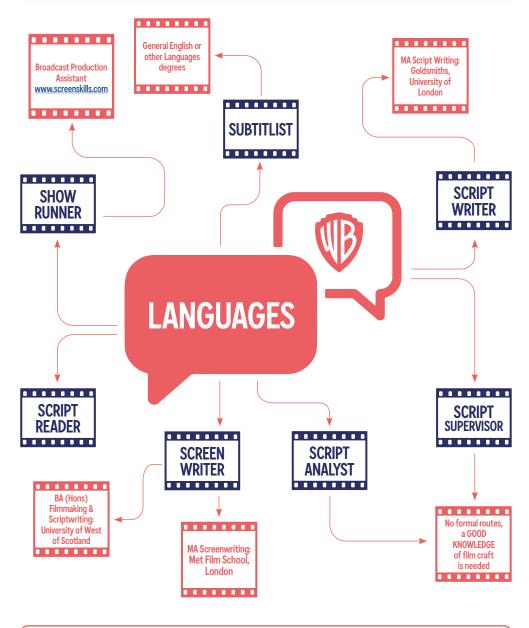

#### **CAREERS IN FILM & MEDIA**

A common route into one of these careers is via an English Language, English Literature or Modern Languages degree

A good pathway into a career using music in media is gaining an MS Music and Sound for Film and Games