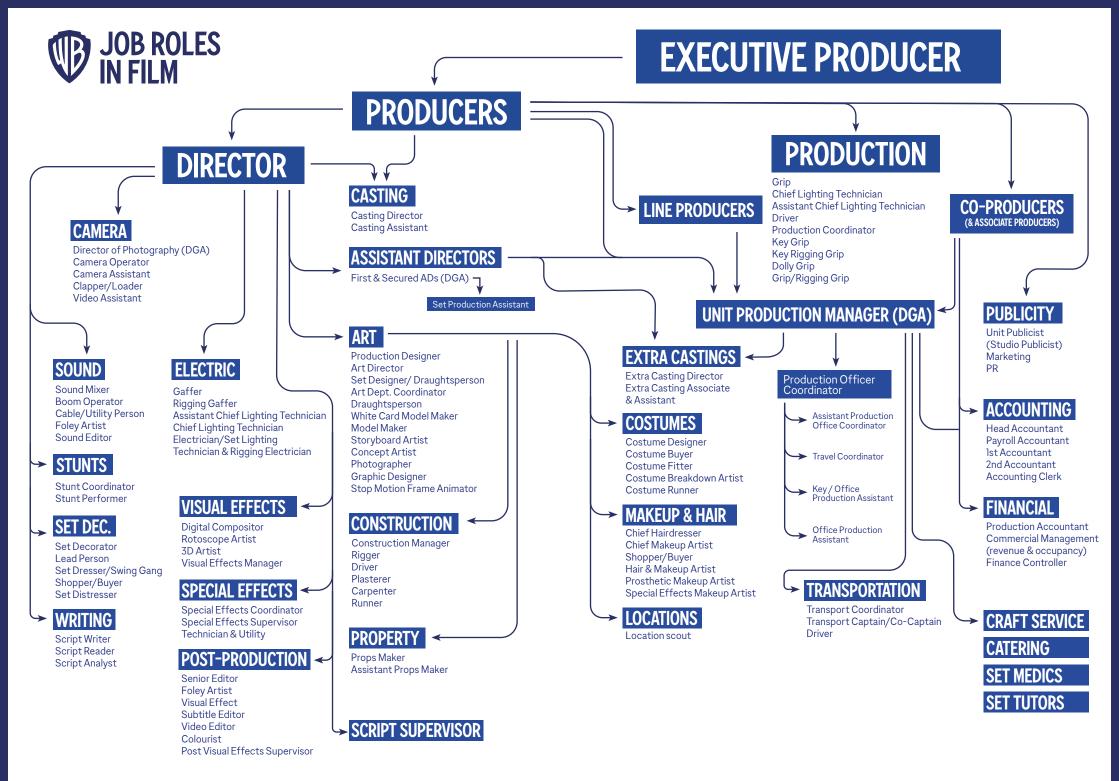

# There are HUNDREDS

of different roles in the film industry that require a range of different

## **SKILLS**

In this guide, we break down the different jobs available in the industry by subject and skill in order to help you find a career best suited to