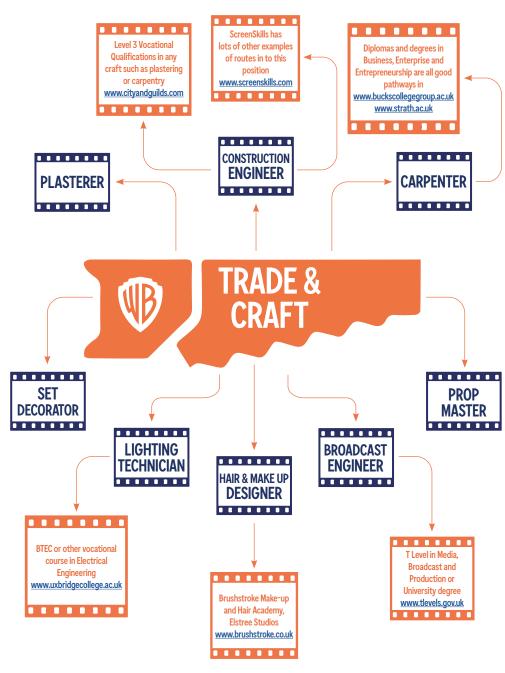

- Art and design diplomas and degrees are great pathways in, as well as Film and TV Production and Photographic diplomas and degrees
- London Film School, Absolute Beginners: Practical Skills for Getting a Start in the Art Department <a href="https://www.lfs.org.uk/workshops/lfs-workshops/2549/absolute-beginners-practical-skills-getting-start-art-department">www.lfs.org.uk/workshops/lfs-workshops/2549/absolute-beginners-practical-skills-getting-start-art-department</a>
- Apprenticeships are a great pathway into most of these careers