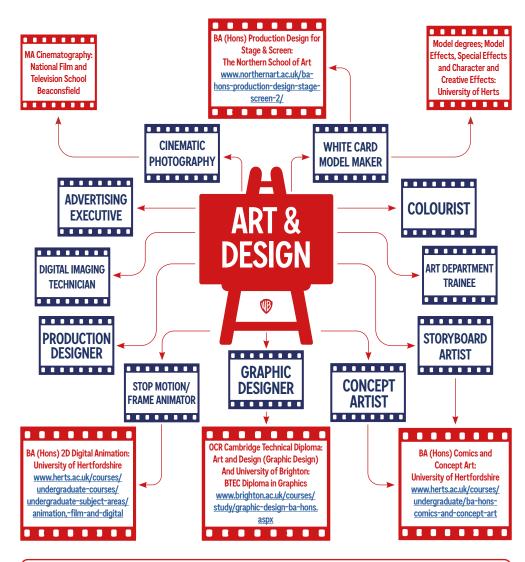

- Art and design diplomas and degrees are great pathways in, as well as Film and TV Production and Photographic diplomas and degrees
- London Film School, Absolute Beginners: Practical Skills for Getting a Start in the Art Department <a href="https://www.lfs.org.uk/workshops/lfs-workshops/2549/absolute-beginners-practical-skills-getting-start-art-department">www.lfs.org.uk/workshops/lfs-workshops/2549/absolute-beginners-practical-skills-getting-start-art-department</a>
- Apprenticeships are a great pathway into most of these careers