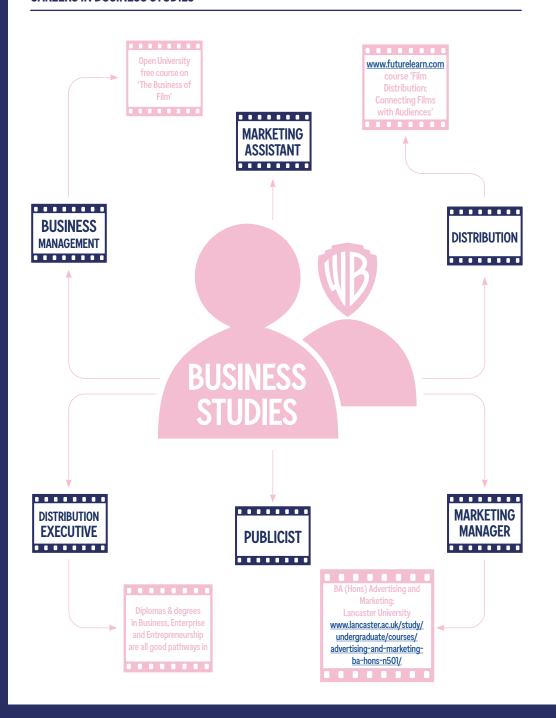

#### **CAREERS IN FILM & MEDIA**

A common route into one of these careers is via an English Language, English Literature or Modern Languages degree

A good pathway into a career using music in media is gaining an MS Music and Sound for Film and Games