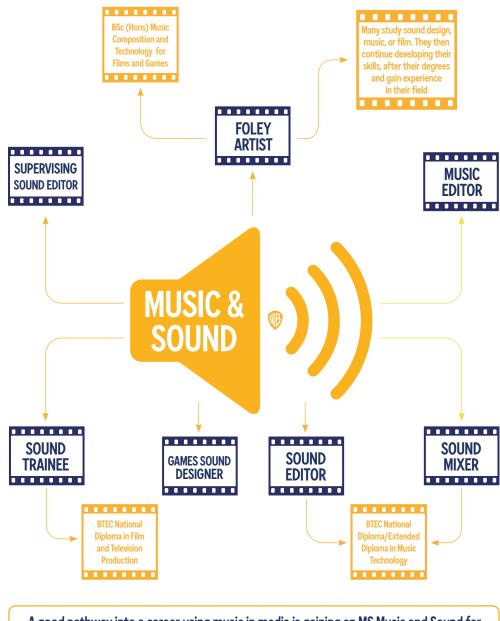

#### **CAREERS IN FILM & MEDIA**

A common route into one of these careers is via an English Language, English Literature or Modern Languages degree

A good pathway into a career using music in media is gaining an MS Music and Sound for Film and Games