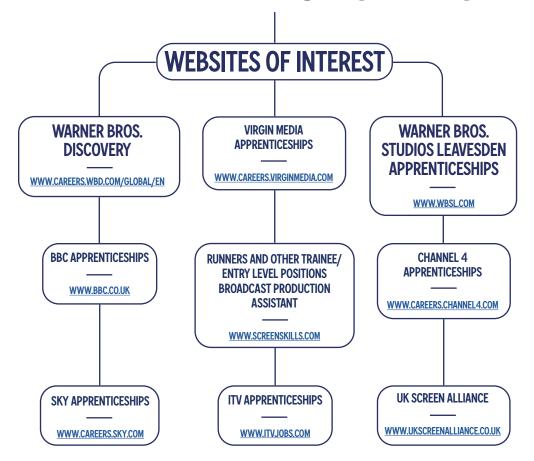

reat pathway into most of these careers







- Volunteer with local theatre groups, ask for work experience at studios or approach university film and fashion departments
- A common career path for costume designers is to start as a costume assistant or wardrobe trainee and climb the ladder from there to second assistant costume designer and so on, without necessarily having higher education training











#### **WEBSITES**

ROYAL TELEVISION SOCIETY HAS INFORMATION ON ENTRY LEVEL TRAINING

www.rts.org.uk/education-andtraining-pages/entry-level-training GENERAL CAREER INFORMATION AND JOB PROFILING

www.screenskills.com

PLEASE NOTE THIS IS NOT AN EXHAUSTIVE LIST OF COURSES AVAILABLE IN THE UK. THERE ARE LOTS MORE AVAILABLE FOR EACH CREATIVE CAREER











### **APPRENTICESHIPS**















#### **FIND OUT MORE**



Warner Bros.
Studios
Leavesden

**WBD Careers** 





**WB** LinkedIn

**ScreenSkills**