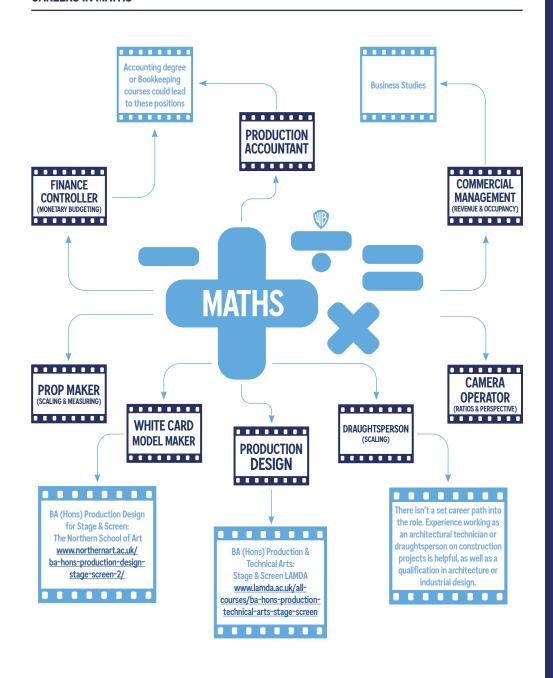

# There are HUNDREDS

of different roles in the film industry that require a range of different

## **SKILLS**

In this guide, we break down the different jobs available in the industry by subject and skill in order to help you find a career best suited to

#### **CAREERS IN FILM & MEDIA**





A common route into one of these careers is via an English Language, English Literature or Modern Languages degree









A good pathway into a career using music in media is gaining an MS Music and Sound for Film and Games



- Art and design diplomas and degrees are great pathways in, as well as Film and TV Production and Photographic diplomas and degrees
- London Film School, Absolute Beginners: Practical Skills for Getting a Start in the Art Department <a href="https://www.lfs.org.uk/workshops/lfs-workshops/2549/absolute-beginners-practical-skills-getting-start-art-department">www.lfs.org.uk/workshops/lfs-workshops/2549/absolute-beginners-practical-skills-getting-start-art-department</a>
- Apprenticeships are a great pathway into most of these careers







- Volunteer with local theatre groups, ask for work experience at studios or approach university film and fashion departments
- A common care